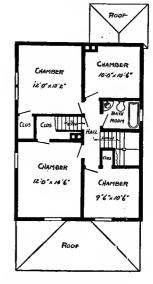

Design No. 2003

First Floor Plan

Second Floor Plan

#### Size: Width, 19 feet 10 inches; length, 38 feet, exclusive of porches

Blue prints consist of basement plan; first and second floor plans; front, two side elevations; wall sections and all necessary interior details. Specifications consist of about twenty pages of typewritten matter.

Full and complete working plans and specifications of this house will be furnished for \$5.00. Cost of this house is from about \$2,550,00 to about \$2,800.00, according to the locality in which it is built.